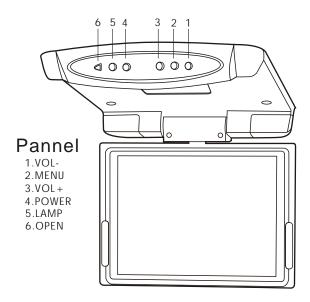

## **FEATURES:**

8.4" ROOF MOUNT TFTLCD MONITOR BUILT-IN IR TRANSMITTER OSD ON SCREEN DISPLAY REMOTE CONTROL RESOLUTION:1440X234

POWER SUPPLY:DC 11V-14V

SYSTEM:PAL/NTSC DIMENSION:8.5 X 8.1 X 1.2(INCH)